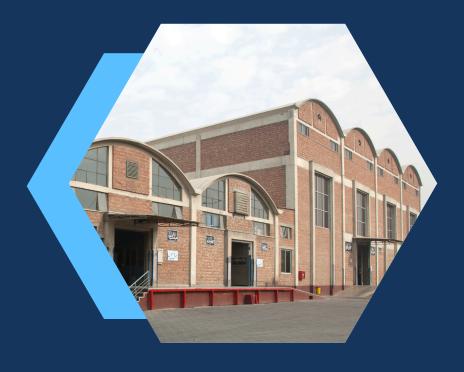

## SHAUKAT KHANUM MEMORIAL CANCER HOSPITAL AND RESEARCH CENTER (PESHAWAR)

Gross Building Area 562,000 sqft.

SHALAMAR MEDICAL AND DENTAL COLLEGE (LAHORE)