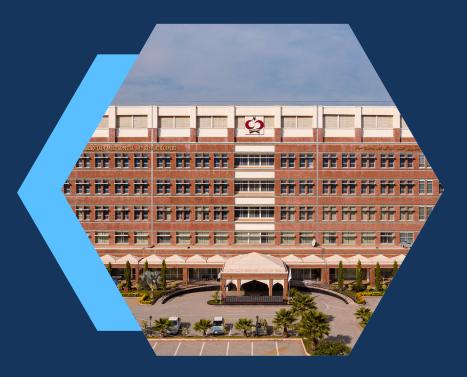

## SHAUKAT KHANUM MEMORIAL CANCER HOSPITAL AND RESEARCH CENTER (PESHAWAR)

Gross Building Area 562,000 sqft.

SHALAMAR MEDICAL AND DENTAL COLLEGE (LAHORE)