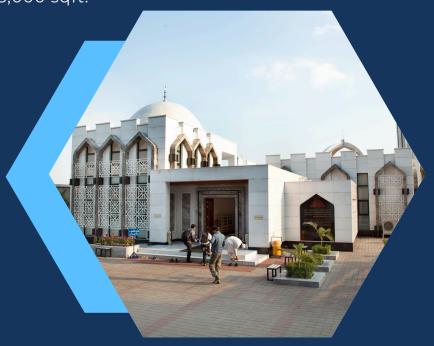

#### JAMIA MASJID MIAN MUHAMMAD FAZIL (LAHORE)

Gross Building Area 25,000 sqft.