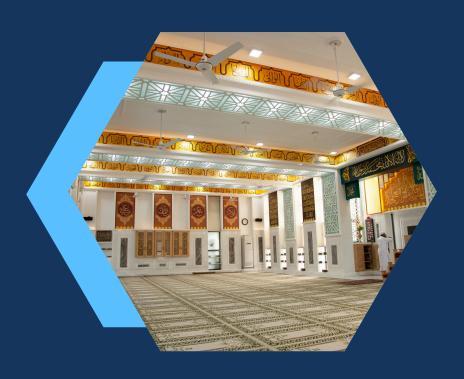

#### JAMIA MASJID MIAN MUHAMMAD FAZIL (LAHORE)

Gross Building Area 25,000 sqft.