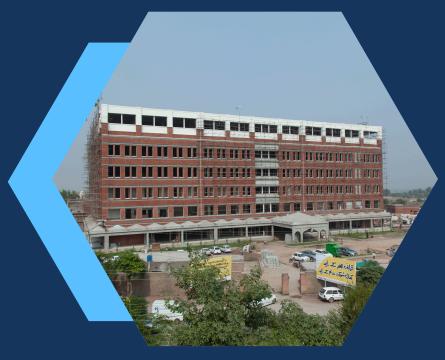

## SHAUKAT KHANUM MEMORIAL CANCER HOSPITAL AND RESEARCH CENTER (PESHAWAR)

Gross Building Area 562,000 sqft.

SHALAMAR MEDICAL AND DENTAL COLLEGE (LAHORE)